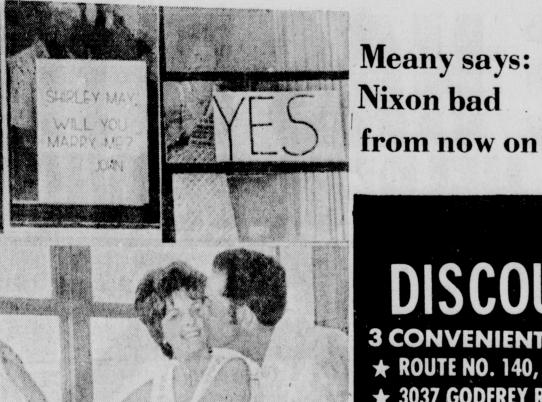

Shirley accepts

Navy chief petty officer John Michels put a sign in his apartment window in Waukegan. Shirley Parreant, who works across the street, answered. And so they'll be married Aug. 17. They've been, going together about five months. (AP Wirephoto)