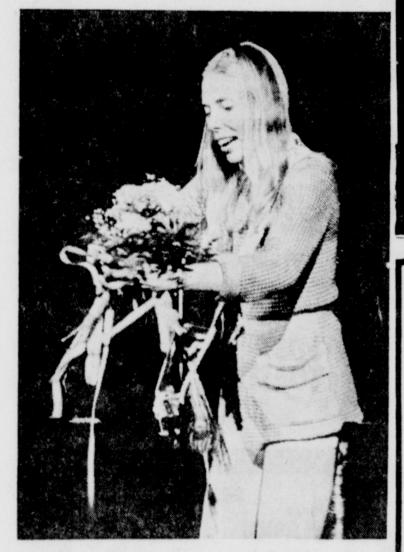

Joni Mitchell . . . the star this time

CHICAGO (AP) - President Nixon would be a lame duck president unable to deal with the nation's economic woes even if acquitted by the Senate, says AFL-CIO President George Meany.

She also remarked how a power failure wasn't so bad, because in most of the cities she had been booked at while on tour had been rained out. A man from the audience yelled, "I love you, Joni!" Someone in the front row stretched up a bouquet of flowers to the lady and she placed them on her mike stand. Those two things were perhaps symbolic of the woman herself. An artist who