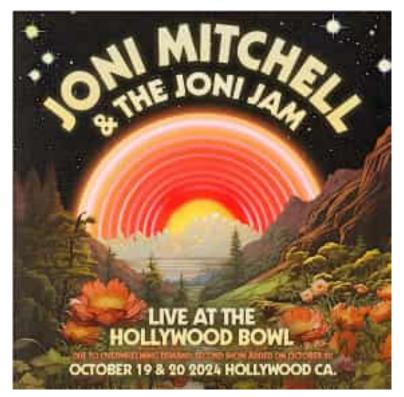

k Album. She performent BOTH SIDES NOW, accompanied by Brandi Carlile, Lucius, Jacob Collier, Black Mills, Allison Russell and SistaStrings.

Although Joni has been awarded several Grammy Awards in the past, this was her first time performing at the event.

Los Angeles,

CA



2024.03.20 DAR Constitution Hall

The Library of Congress Gershwin Prize for Popular Song, the nation's highest award for influence, impact and achievement in popular song was awarded to Elton John & Bernie Taupin.

Artists from across the musical spectrum celebrate Elton John and Bernie Taupin. The all-star tribute concert included performances by Joni Mitchell, Garth Brooks, Brandi Carlile, Annie Lennox, Metallica, Maren Morris, Billy Porter, Charlie Puth and Jacob Lusk of Gabriels.

Washington,

DC



2024.10.19



2024.10.20 Joni Mitchell & The JONI JAM @ The Hollywood Bowl

Hollywood,

CA



"I can't think of anyone better to console us than Joni Mitchell," Alanis Morrissette said, introducing the doyenne of the California canyons to perform the regal and resonant "Both Sides Now," with a stripped back version of her Joni Jam band. "I really don't know life at all," she sang to close on a plaintive note.



#### 2025.02.01 Clive Davis Pre-Grammy Gala - The Beverly Hills Hotel

The Clive Davis Gala hosts the Salute to Industry Icons Award each year. The most iconic moment of the night was a stunning performance from Joni Mitchell, who sang "Both Sides Now" and "Summertime," beaming a smile as the crowd cheered and she heard her bandmates play. Even in a room filled with jaded music executives ofte