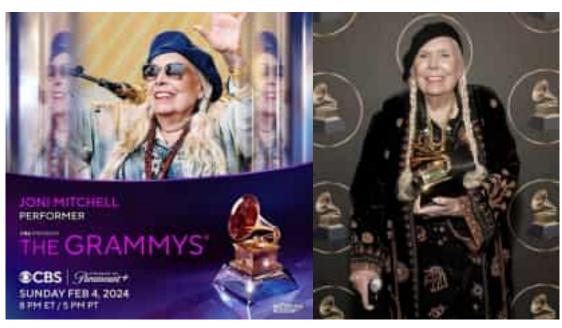

ndy & Lisa, Lucius,

Marcus Mumford, Sarah McLachlan and Brandi Carlile

Washington,

Washington,

DC

DC

Washington, DC

George, WA



Joni Mitchell was a surprise quest performer.

@ The Hollywood Bowl

Los Angeles,

CA



2023.10.14 **BRANDI CARLILE & Friends** Live At The Hollywood Bowl

Joni Mitchell and Annie Lenox were surprise guest performers.

Hollywood,

CA



2024.02.04

66th Annual Grammy Awards—Crypto.com Arena Joni was awarded a Grammy for the Best Folk Album.

Joni was awarded a Grammy for the Best Folk Album. She performent BOTH SIDES NOW, accompanied by Brandi Carlile, Lucius, Jacob Collier, Black Mills, Allison Russell and SistaStrings.

Although Joni has been awarded several Grammy Awards in the past, this was her first time performing at the event.

Los Angeles,

CA



2024.03.20 DAR Constitution Hall

The Library of Congress Gershwin Prize for Popular Song, the nation's highest award for influence, impact and achievement in popular song was awarded to Elton John & Bernie Taupin.

Artists from across the musical spectrum celebrate Elton John and Bernie Taupin. The all-star tribute concert included performances by Joni Mitchell, Garth Brooks, Brandi Carlile, Annie Lennox, Metallica, Maren Morris, Billy Porter, Charlie Puth and Jacob Lusk of Gabriels.

Washington,

DC



2024.10.19



2024.10.20 Joni Mitchell & The JONI JAM @ The Hollywood Bowl

Hollywood,

CA



"I can't think of anyone better to console us than Joni Mitchell," Alanis Morrissette said, introducing the doyenne of the California canyons to perform the regal and resonant "Both Sides Now,"